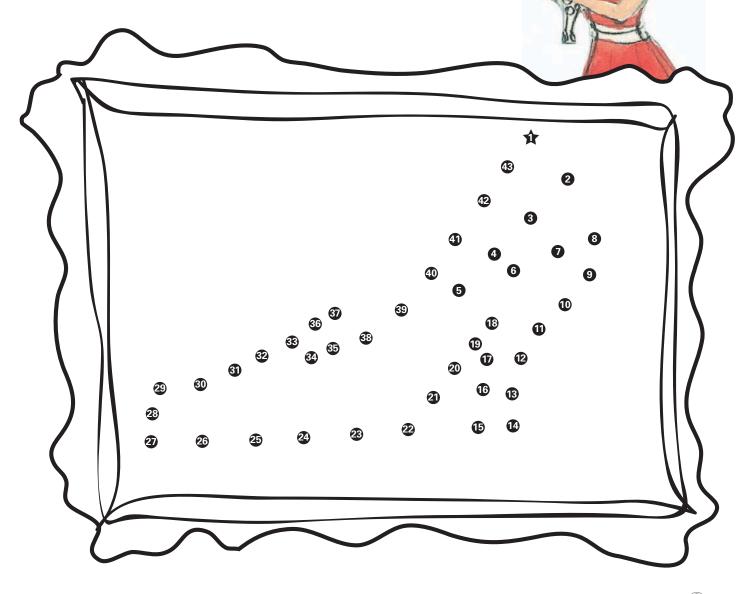

## A Very Expensive Connect-the-Dots

There is only one thing Mademoiselle Verity Brulée loves as much as Trixie Twinkle Toes Trot-a-Lot Delight (**Hint**: She worries about getting these beautiful, expensive items dirty in wet weather and has paintings of them all over her walls). Can you guess what it is she loves?

Connect the dots to find out and then decorate the item to make it your own!