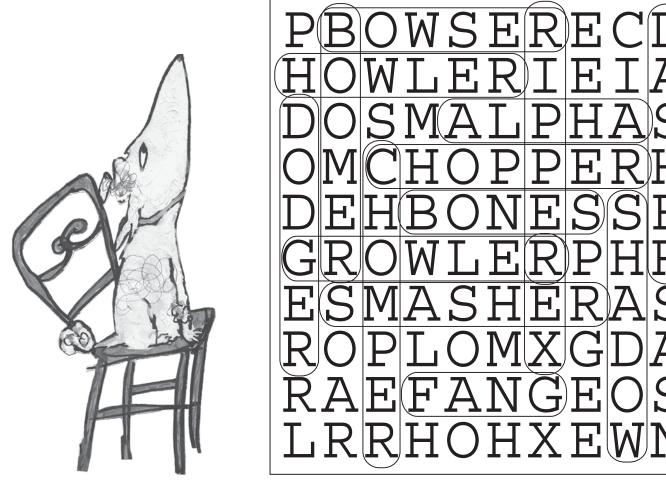

### **Trixie Belle Baby's Word Find**

Trixie Twinkle Toes Trot-a-Lot Delight wishes she had a more serious, less poodly name like the other dogs. But the names she prefers have gotten all jumbled up with other letters. Can you find all of Trixie's preferred names hidden in the puzzle?

| ALPHA   | FANG           |
|---------|----------------|
| BONES   | GROWLER        |
| BOOMER  | HOWLER         |
| BOWSER  | REX            |
| CHOMPER | RIPPER         |
| CHOPPER | SHADOW         |
| DASHER  | <b>SMASHER</b> |
| DODGER  |                |
|         |                |

PBOWSERECD HOWLERIEIA DOSMALPHAS OMCHOPPERH DEHBONESSE GROWLERPHR ESMASHERAS ROPLOMXGDA RAEFANGEOS LRRHOHXEWN