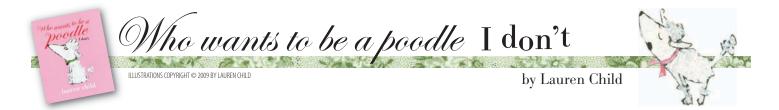

# **Daring Dog Matching Game**

Trixie Twinkle Toes loves to play outside with the other dogs, catching sticks, rolling in mud, and frolicking around in puddles. Can you match up Trixie's new playmates?

#### Directions:

- **CUT** each square along the dotted lines.
- **MIX** up the squares and spread them out, placing them facedown.
- every turn, flip over two squares.
  - If they match, keep that pair.
  - If not, turn them facedown and try again!
- **SEE** if you can find all the pairs!