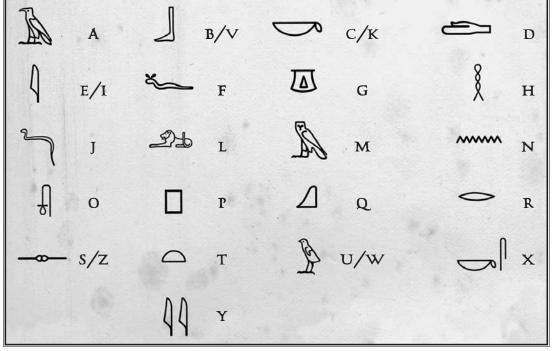

## EGYPTOLOGY Activity CREATE A CARTOUCHE

The names of pharaohs were often written in oval frames called cartouches. Using our adapted alphabet of hieroglyphic symbols, design your own hieroglyphic cartouche of your name.