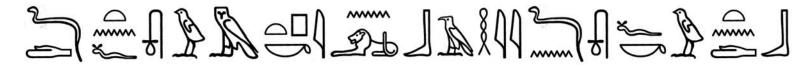

## EGYPTOLOGY Activity CREATE A CARTOUCHE

The names of pharaohs were often written in oval frames called cartouches. Using our adapted alphabet of hieroglyphic symbols, design your own hieroglyphic cartouche of your name.