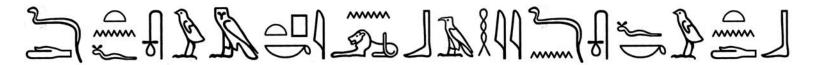

## EGYPTOLOGY Activity CREATE A CARTOUCHE

The names of pharaohs were often written in oval frames called cartouches. Using our adapted alphabet of hieroglyphic symbols, design your own hieroglyphic cartouche of your name.