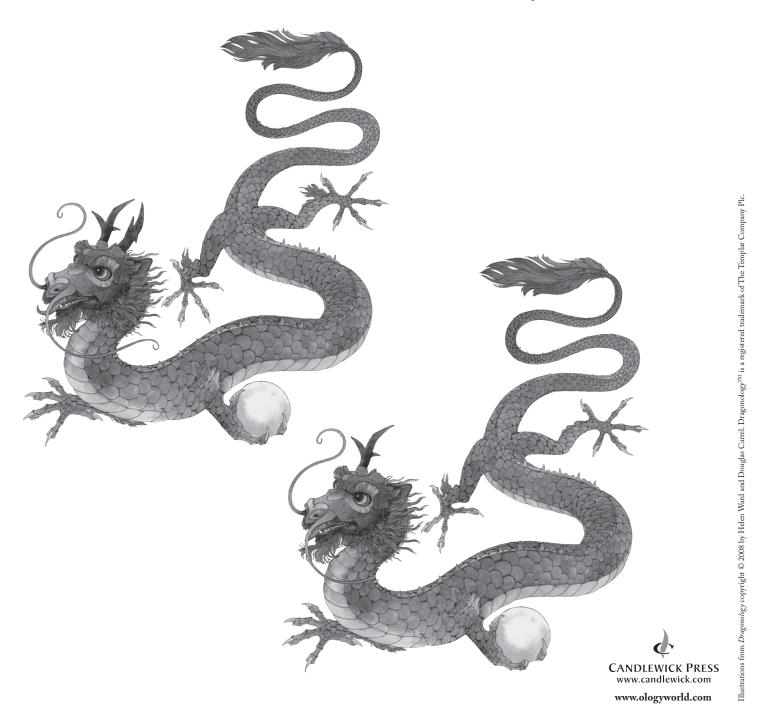

## Dragonology™ Activity

## SPOT THE DIFFERENCES

Spot the six differences between these Chinese lung dragons.