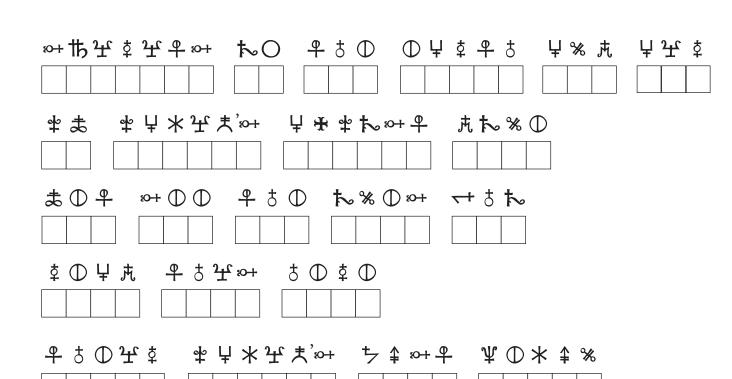

# Wizardology™ Activity CODE CRACKER

Use the code below to uncode the magical message from Master Merlin.

| A | В | С        | D | Е | F | G | Н | Ι | J | K | L | M | N | О | P | Q | R  | S              | Т            | U | V | W | X | Y | Z |
|---|---|----------|---|---|---|---|---|---|---|---|---|---|---|---|---|---|----|----------------|--------------|---|---|---|---|---|---|
| ¥ | Ψ | <u>‡</u> | 丼 | Θ | 0 | * | 4 | ዧ | ゥ | 샥 | # | # | % | 7 | # | 4 | \$ | ю <del>1</del> | <del>-</del> | 4 | ф | + | Ħ | # | # |

Try creating your own code to write more secret messages.

Answer: Spirits of the earth and air, My magic's almost done. Yet see the ones who read this here; Their magic's just begun.